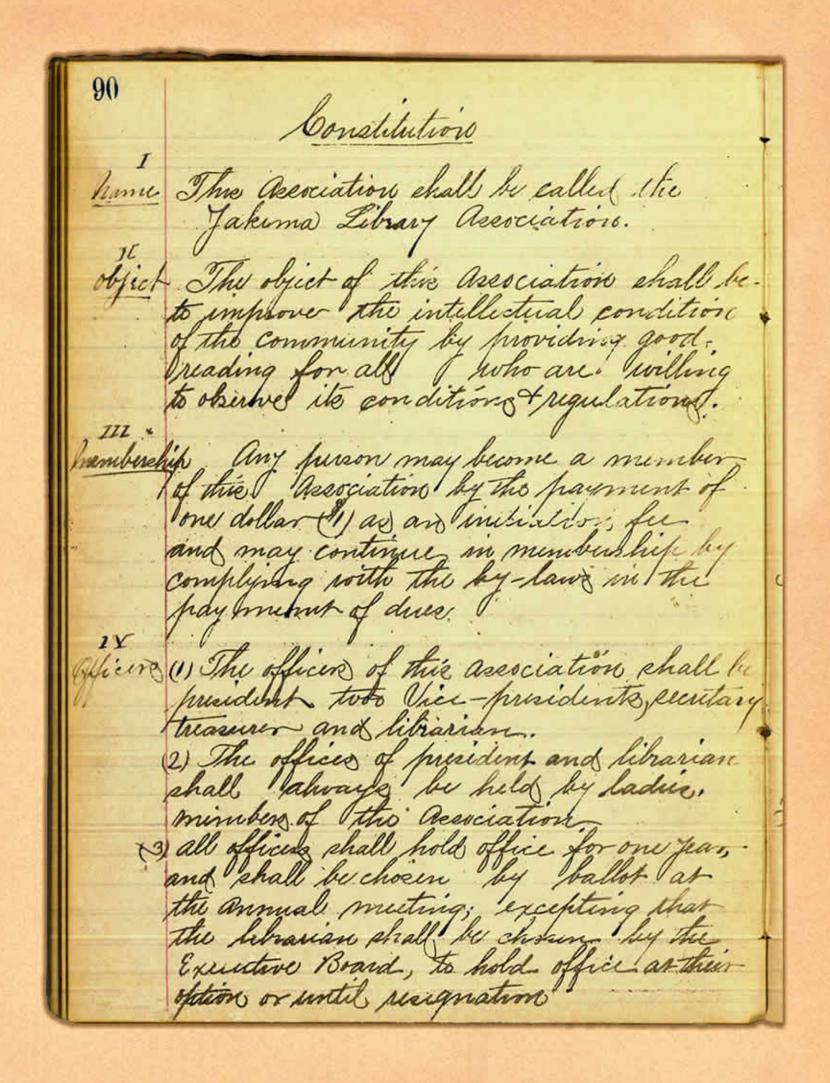

ck, for the burpose of discussing, and voling on plan formulated by the Transley meeting, The Resident, Mrs Heg. asked Mer Steinwag to explain plane on sead articles of incorporation; of some discussion more Snively mo the articles of incorporation adopted, carried. made a motion that originally paid one Sol-(1.00) to Library should be considered Life Menney; and, all bersons who in the year 1895 +96 parge two dollars and fifty cents (2,60) should have arried, the third thursday april was voted for the annual meeting, The Besident - appointed Mr W & Steinney Chairman Committee on Constitution business, in motion the aformed, to meet on april 7.30 % m. alice O Lovarin

Page 58 of 68 Digitized 08/27/2012



Pages 62 -89 are blank. Some of the blank pages were omitted to reduce file size.





91 (4) The librarian shall receive a calary, by the Executive Board. Powers (1) The precident shall have powerto call all meetings of the Executive board and special shellings of the association. She shall where present preside at all meetings of the Board and of the 2) The vice-presidents in order shall Vice Jexerciso the powers of the president mi the absence of that officer 131 At shall be the ditty of the secretary to kup minutes of all meetings of Secretary Oscasciation and board; to keep the Constitution, By-Laux and other paper of the association, and to give notice of meetings to every member. It shall be the duty of the treasurer to receive all moneye belonging to the associations and to make a report of receipte and distureements at each hearur meeting of the board and an annua