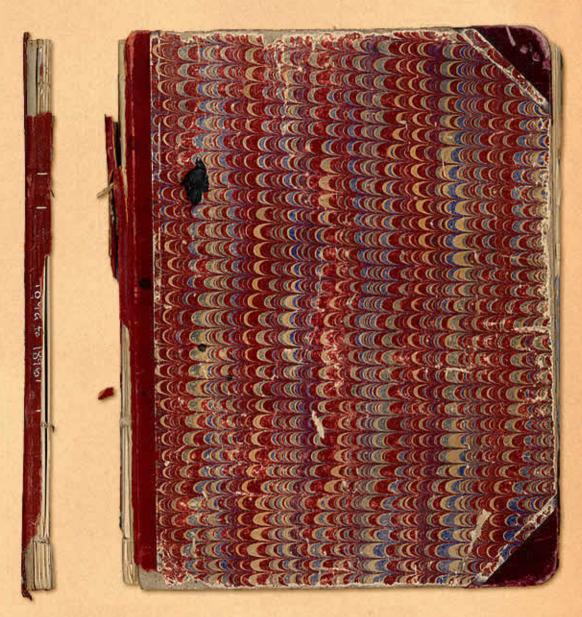

## Spine and Front Cover

This journal is 8% inches by 10 inches and is half-bound, with leather at the corners and wrapping the spine. The leather is brittle and flaking away. The text block has four signatures bound together using a longstitch method. The front cover is separated from the body of the manuscript. The spine shows four gilded binding cords, with the phrase "1892 to 1896" centered between the cords. The cover boards are faced with a marbleized paper. The interior paste-downs on the reverse side of the cover boards are a plain, heavy toothed paper. This type of binding was typical of government documents at the end of the 19th century.